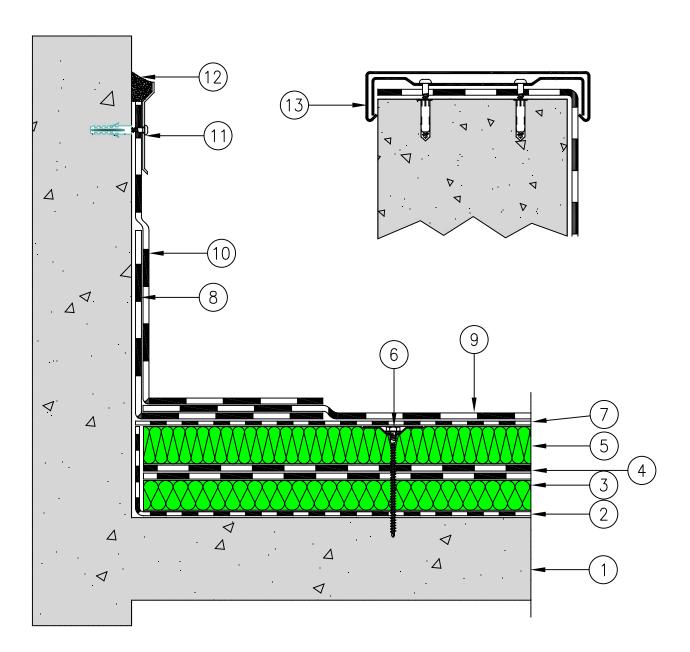

## REFURBISHMENT WITH NEW INSULATION ELEMENT

CAP.9.6

- 1. Concrete with bituminous primer
- 2. Existing vapour barrier membrane
- 3. Existing insulation board
- 4. Existing bituminous membrane
- 5. New insulation board
- 6. Mechanical fixings
- 7. "PLURA THERMO AD" membrane
- 8. Corner reinforcing strip with bituminous membrane BPP 4 mm
- "PRATIKO G200 MINERAL 4 mm ON SELVEDGE", with colourless fixative coating "SLATEFIX"
- 10. Reinforced corner with double layer of bituminous membrane "PRATIKO G200 MINERAL 4 mm ON SELVEDGE", with colourless fixative coating "SLATEFIX"
- 11. Metal flashing with mechanical fixings
- 12. Seal with "PRATIKO MASTIC"

## **ALTERNATIVE:**

Clip on flashing with mechanical fastening