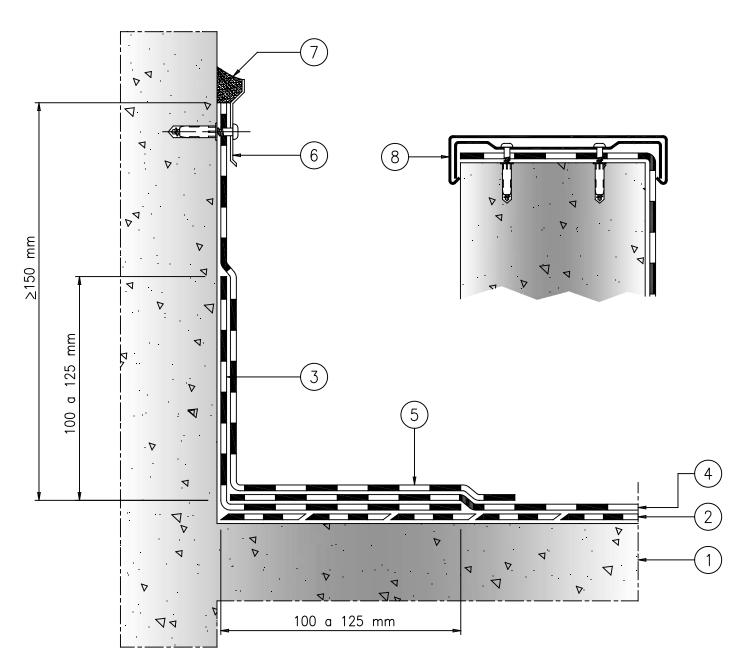

## REFURBISHMENT OVER MINERAL FINISHED MEMBRANE

CAP.9.8

- Concrete with bituminous primer "PRIMERTEC AD"
- 2. Removal on verticals of old mineral finished bituminous membrane
- 3. Corner reinforcing strip with bituminous membrane BPP 4 mm
- 4. "PLURA R G200 MINERAL 4 mm ON SELVEDGE", with colourless fixative coating "SLATEFIX"
- 5. Reinforced corner with double layer of bituminous membrane "PRATIKO G200 MINERAL 4 mm ON SELVEDGE", with colourless fixative coating "SLATEFIX"
  - 6. Metal flashing with mechanical fixings
  - 7. Seal with "PRATIKO MASTIC"

## **ALTERNATIVE:**

8. Clip on flashing with mechanical fastening