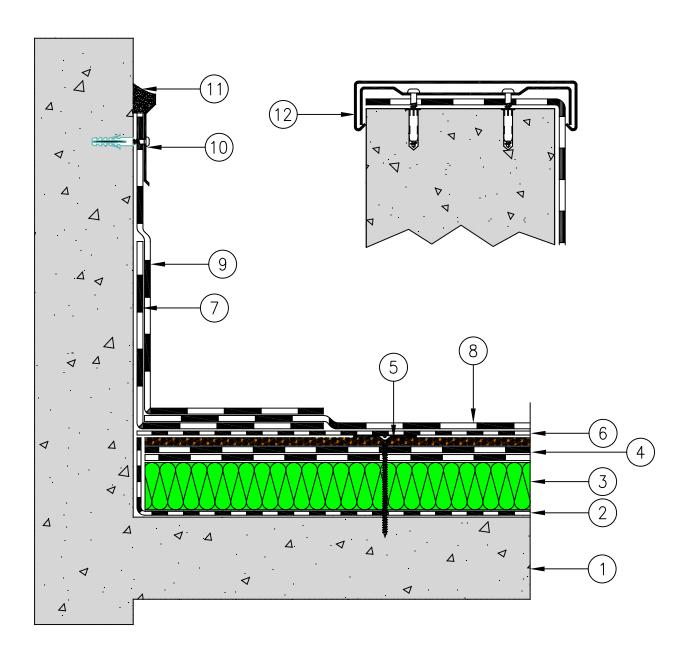

## REFURBISHMENT WITH REGULARIZATION ELEMENT

CAP.9.5A

- 1. Concrete with bituminous primer
- 2. Existing vapour barrier membrane
- 3. Existing insulation board
- 4. Existing bituminous membrane
- 5. Regularization element OSB wood with mechanical fixings
- 6. "PLURA THERMO AD" membrane
- 7. Corner reinforcing strip with bituminous membrane BPP 4 mm
- 8. "PRATIKO G200 MINERAL 4 mm ON SELVEDGE", with colourless fixative coating "SLATEFIX"
- 9. Reinforced corner with double layer of bituminous membrane "PRATIKO G200 MINERAL 4 mm ON SELVEDGE", with colourless fixative coating "SLATEFIX"
- 10. Metal flashing with mechanical fixings
- 11. Seal with "PRATIKO MASTIC"

## **ALTERNATIVE:**

12. Clip on flashing with mechanical fastening