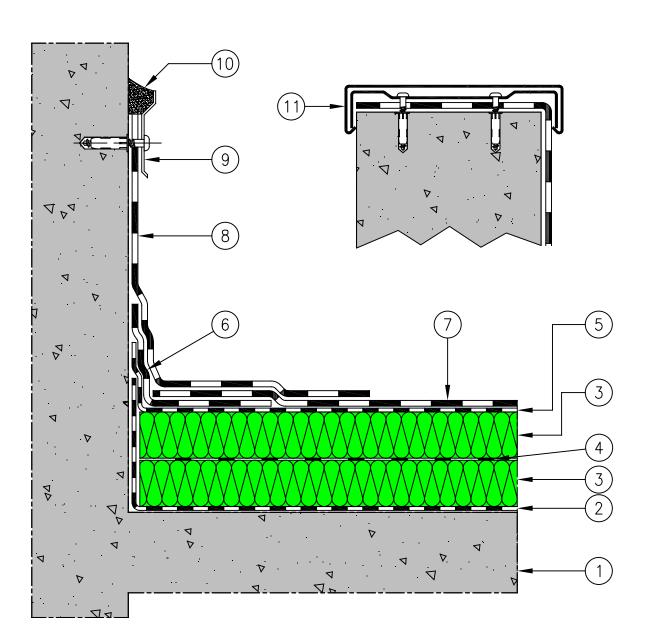

## FLAT ROOF WITHOUT ACCESS WITH INSULATION — PLURA SYSTEM

CAP.1.8A

- Concrete with bituminous primer "PRIMERTEC AD"
- 2. "DIMPLED FACED VAPOUR BARRIER" membrane
- 3. Insulation board
- 4. MILLENNIUM ONE STEP foamable adhesive
- 5 "PLURA THERMO AD" membrane
- 6. Corner reinforcing strip with bituminous membrane BPP 4 mm
- 7. "PRATIKO G200 MINERAL 4 mm ON SELVEDGE", possible paint with "VOLTAIKA" coating
- 8. Reinforced corner with double layer of bituminous membrane "PRATIKO G200 MINERAL 4 mm ON SELVEDGE", possible paint with "VOLTAIKA" coating
- 9. Metal flashing with mechanical fixings
- 10. Seal with "PRATIKO MASTIC"

## ALTERNATIVE:

11. Clip on flashing with mechanical fastening