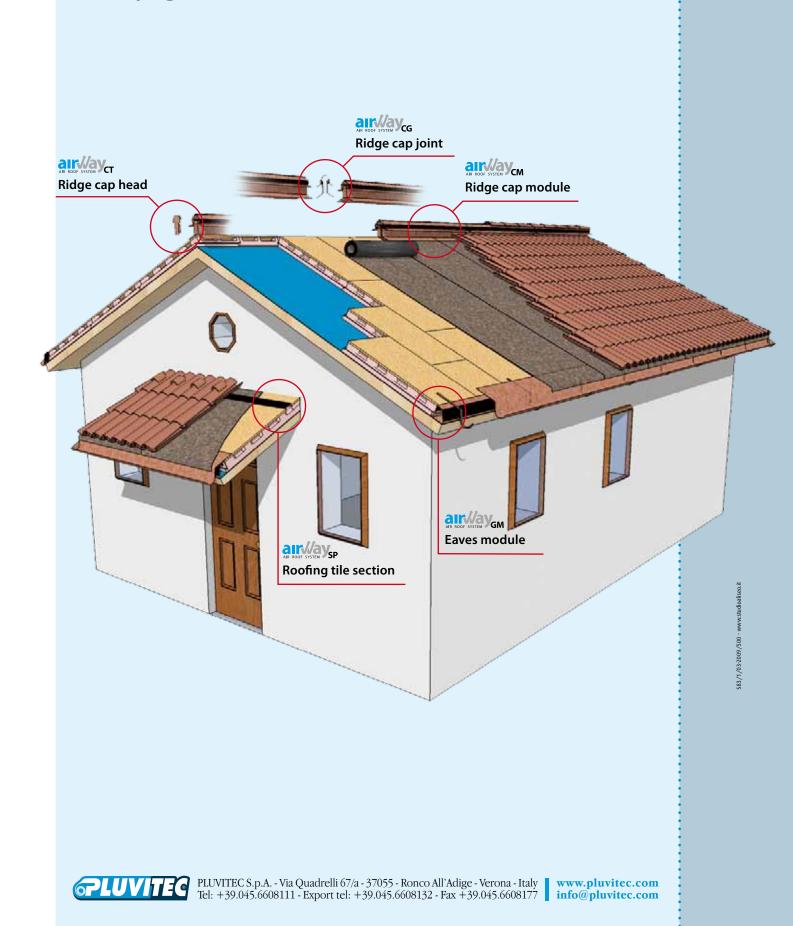

#### AIR ROOF SYSTEM GM Eaves module

Air inlet element and stop tooth for the ventilated roof's eaves with anti-insect screen.Available in copper or pre-painted steel.Length 3 m

• Section of ventilation 300 cm<sup>2</sup>/m

### AIR ROOF SYSTEM Ridge cap module

Element for the elimination of hot air from the ventilated roof's ridge cap with anti-insect screen. Available in copper or pre-painted steel.

- Length 3 m
- Section of ventilation  $600 \text{ cm}^2/\text{m}$

#### AIR ROOF SYSTEM CG Ridge cap joint

Pre-drilled joint for the Ridge cap module that permits the interconnection of the 3 meter elements. Available in copper or pre-painted steel.

#### AIR ROOF SYSTEM SP Roofing tile section

Element for the elimination of hot air from the ventilated roof's ridge cap wherever the Ridge cap module cannot be used (such as whenever the pitch runs along an adjacent section a wall).

• Length 1 m

AIR ROOF SYSTEM YCT

Ridge cap head

Pre-drilled closing element

for the Ridge cap module

that permits the sealing of

the heads of the ridge cap

elements. Available in copper or pre-painted steel.