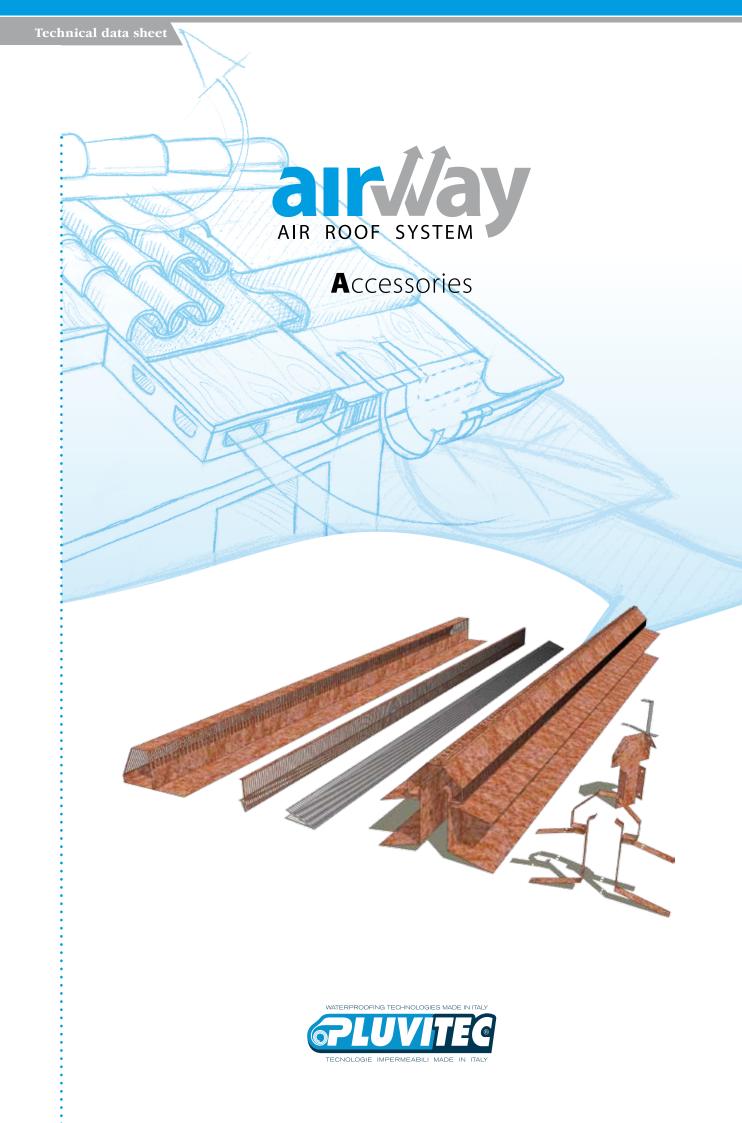

#### AIR ROOF SYSTEM GM Eaves module

Air inlet element and stop tooth for the ventilated roof's eaves with anti-insect screen.Available in copper or pre-painted steel.Length 3 m

• Section of ventilation 300 cm<sup>2</sup>/m