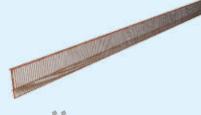

• Length 1 m

AIR ROOF SYSTEM YCT

Ridge cap head

Pre-drilled closing element

for the Ridge cap module

that permits the sealing of

the heads of the ridge cap

elements. Available in copper or pre-painted steel.