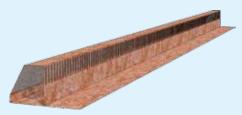

### AIR ROOF SYSTEM Ridge cap module

Element for the elimination of hot air from the ventilated roof's ridge cap with anti-insect screen. Available in copper or pre-painted steel.

- Length 3 m
- Section of ventilation  $600 \text{ cm}^2/\text{m}$